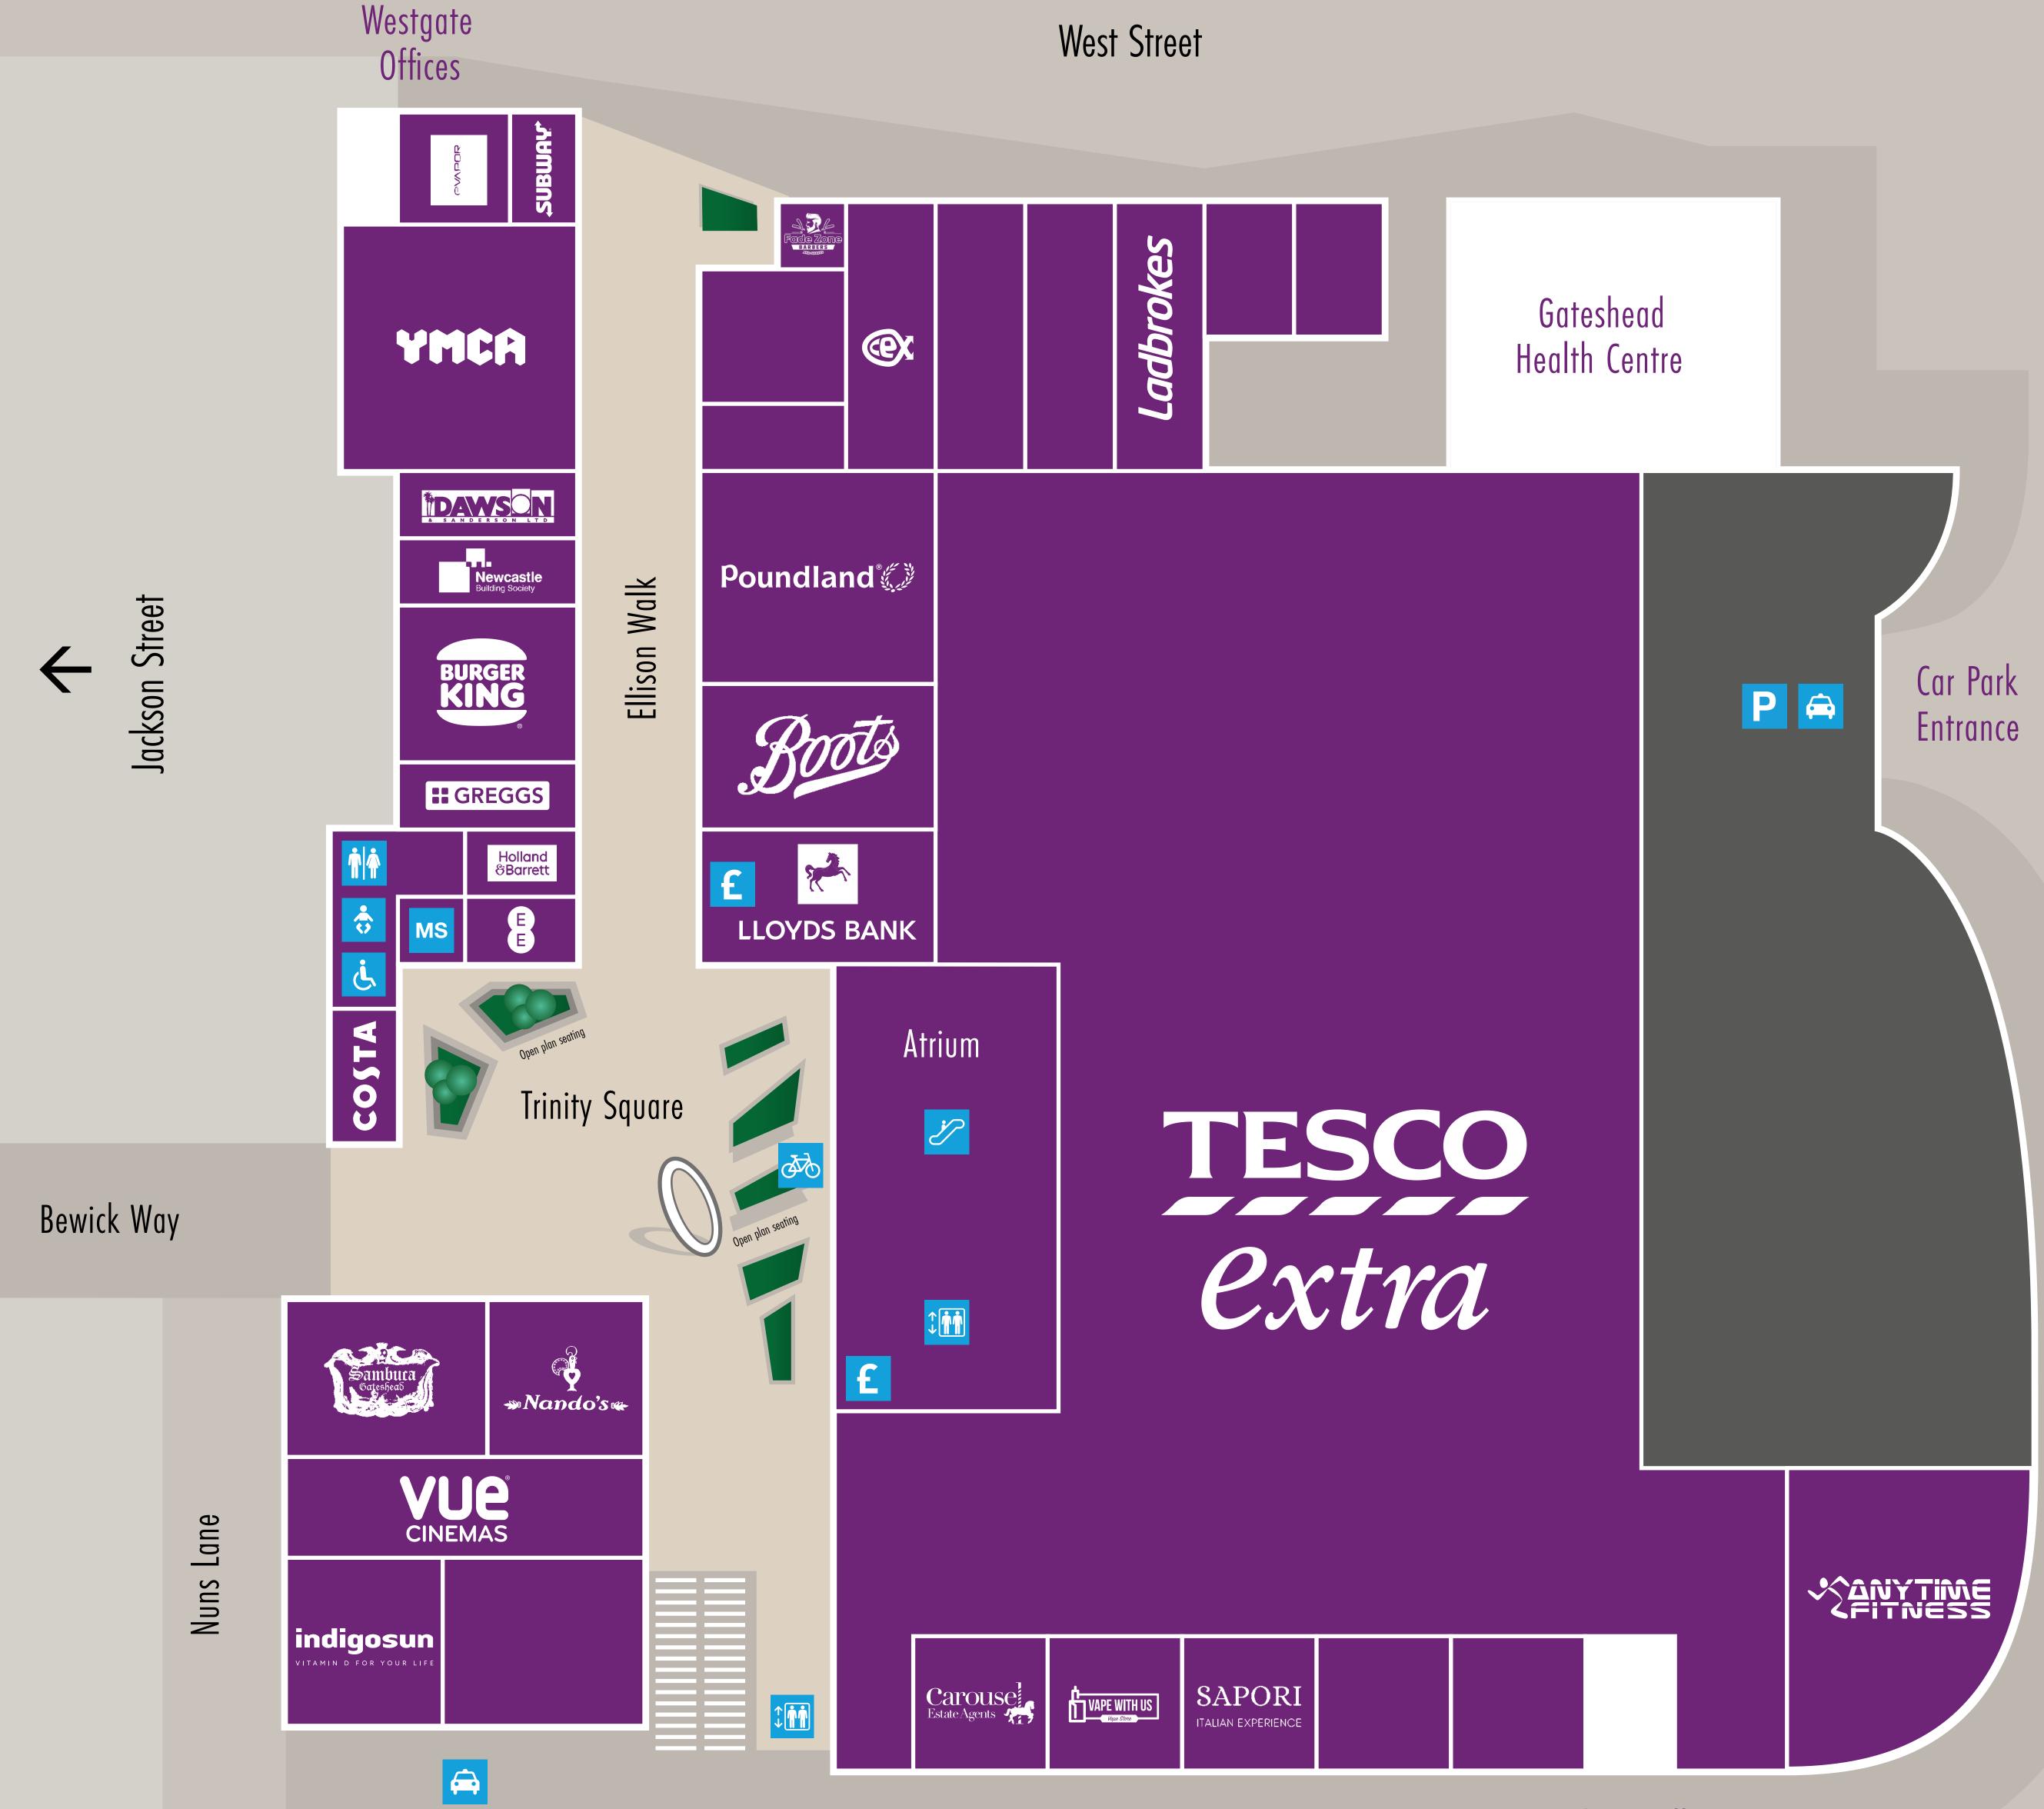

# METRO AND BUS STATION

Student Halls Entrance

# **GENERAL OPENING TIMES\***

Monday to Friday: 9am - 5pm Saturday: 9am - 5pm Sunday: 10am - 4pm Bank Holidays: 10am - 5pm (\*See individual stores for specific opening times)

# **CUSTOMER SERVICES**

Car Park Entrance Metro and Bus Station Student Halls Entrance Westgate Offices

## **BAKERS**

Greggs

#### BANKS & **BUILDING SOCIETIES**

Lloyds Bank Newcastle Building Society

### **CHARITY SHOPS**

YMCA

# **DISCOUNT STORES**

Poundland

#### ENTERTAINMENT & LEISURE

Cex EE E-Vapor

#### Ladbrokes Vape With US Vue

#### **ESTATE AGENTS**

Carousel Estate Agents

#### **FASHION**

F&F Tesco

#### HEALTH & WELLBEING

Anytime Fitness Boots Bridges Medical Practice Fade Zones Barbers Health Centre Holland and Barrett Indigo Sun Millennium Medical Practice QE Gateshead Diabetes Centre

Sexual Health Clinic

# RESTAURANTS & CAFÉS

(Eat in / take out)

Burger King Costa Greggs Nando's Sambuca

Sapori Subway Tesco Café

## **SUPERMARKETS**

Tesco Extra

#### TRAVEL AGENTS

Dawson and Sanderson

Management Suite

ton Street

Lambt

**£** ATM Cash Points

👄 Taxi Rank

Esculators

tifts

†† Toilets

**&** Accessible Toilets

Baby Care

P Parking

Bike Rack

Open plan seating