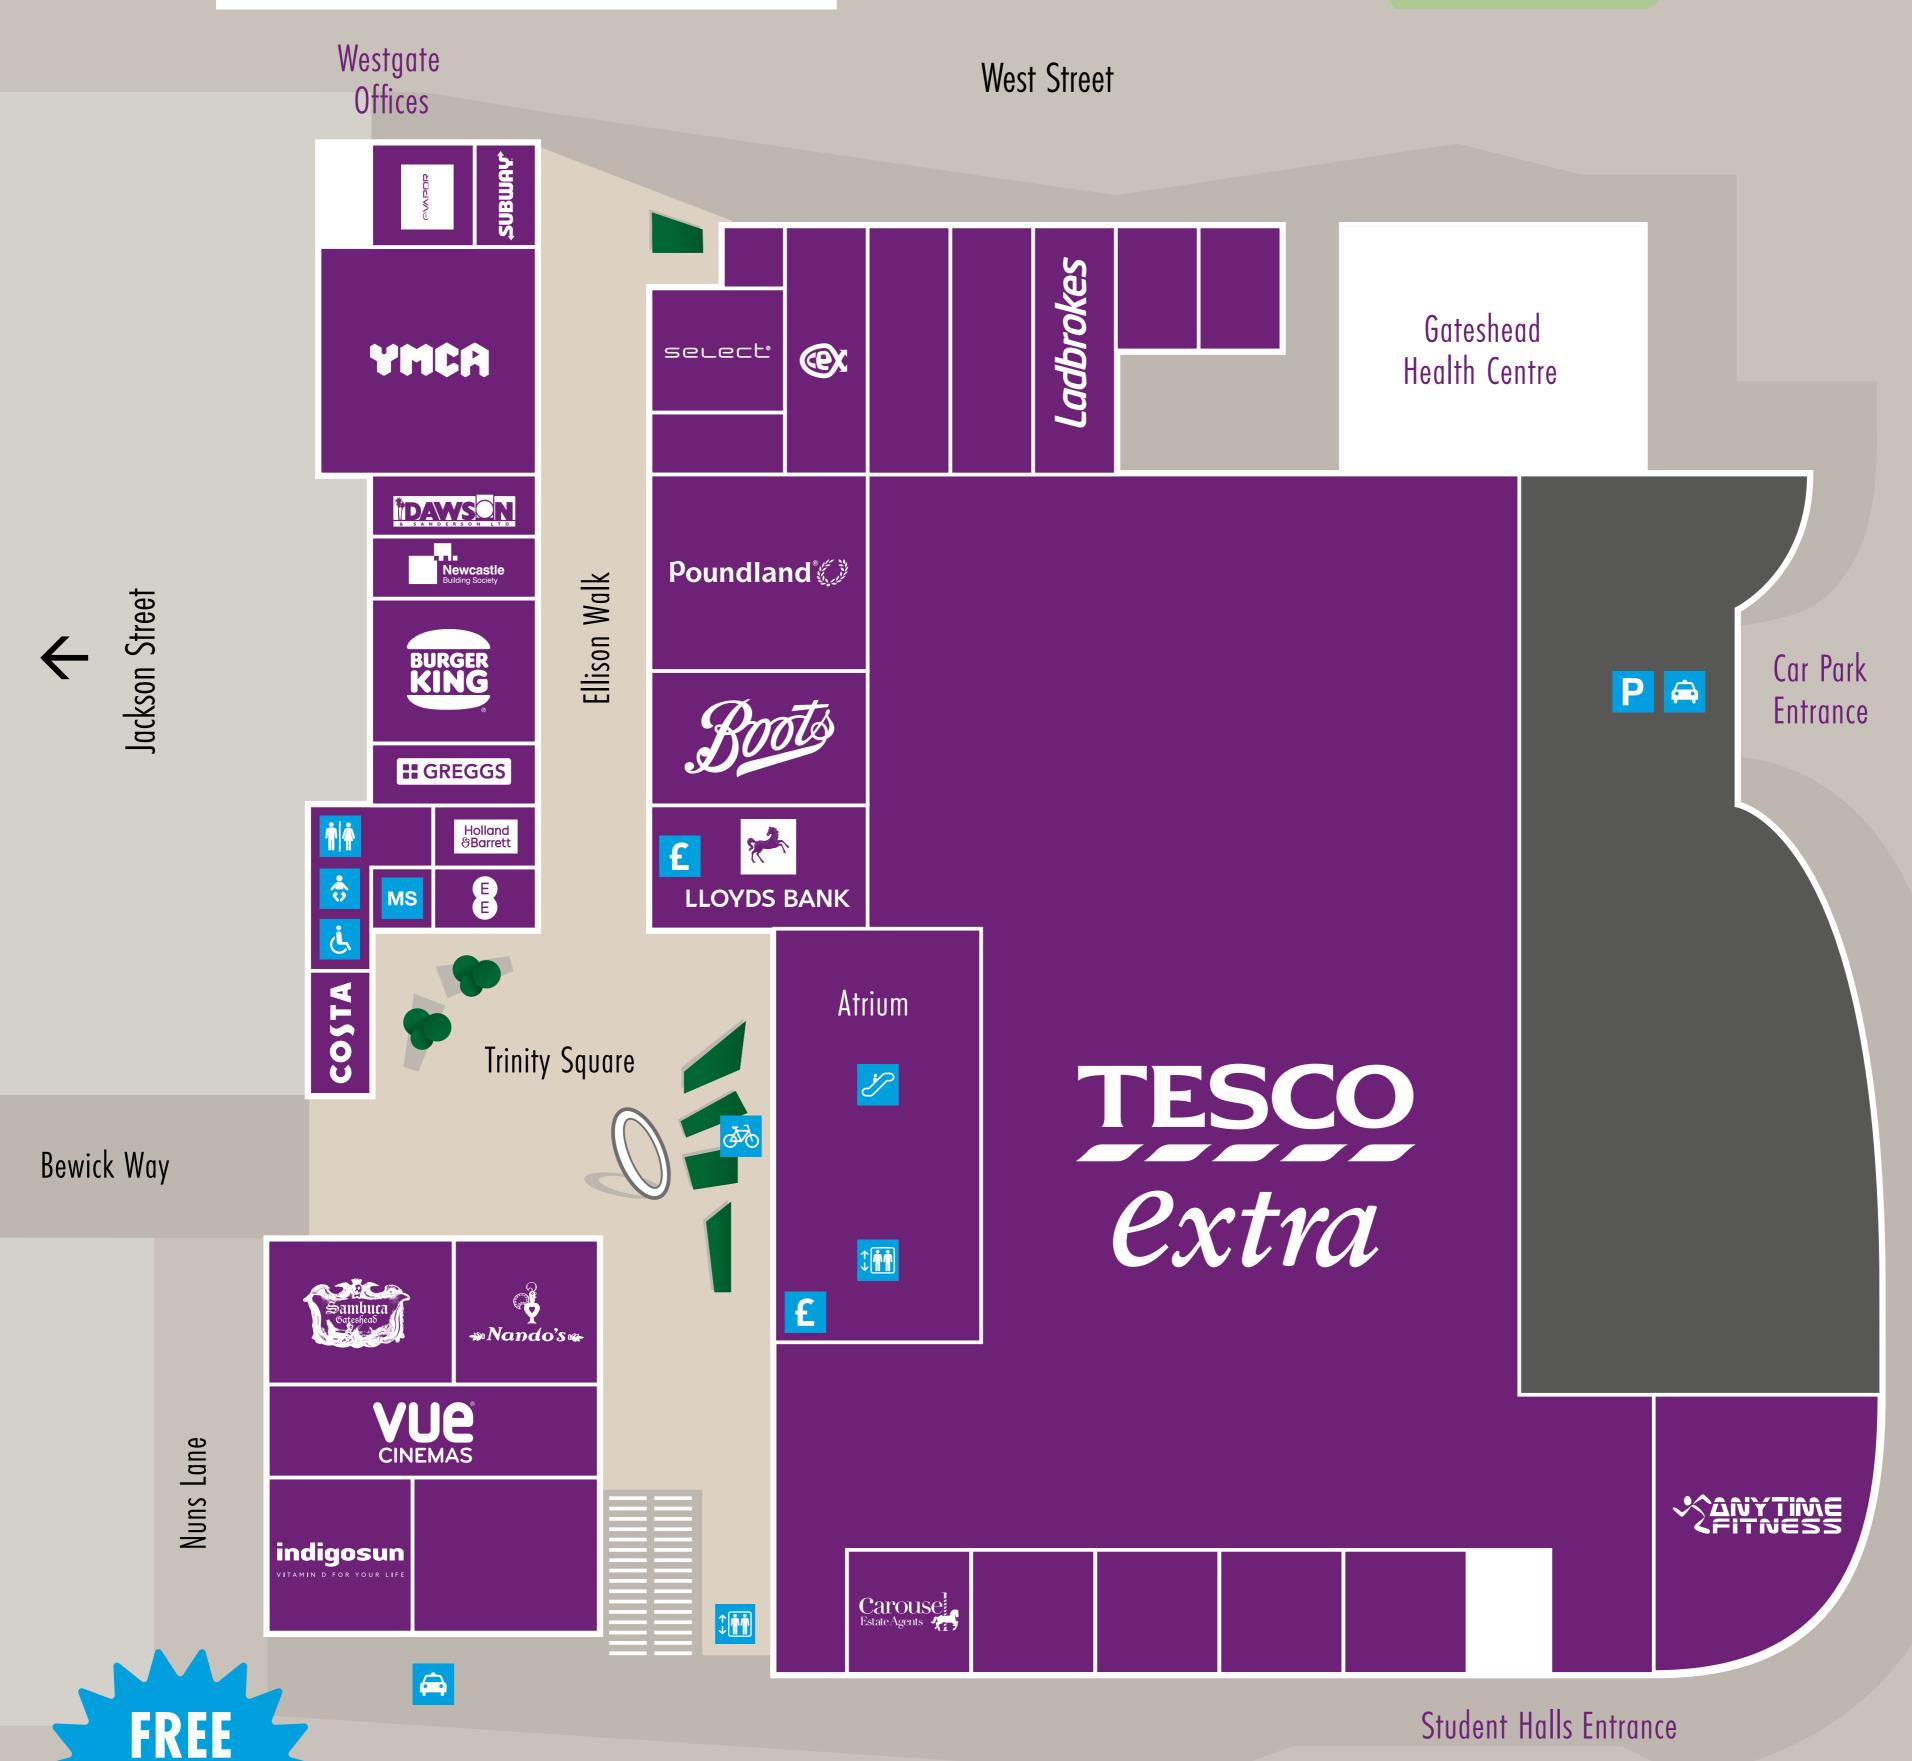

# METRO AND BUS STATION

#### **CUSTOMER SERVICES**

Car Park Entrance Metro and Bus Station Student Halls Entrance Westgate Offices

# **BAKERS**

Greggs

## BANKS & **BUILDING SOCIETIES**

Lloyds Bank Newcastle Building Society

#### **CHARITY SHOPS**

YMCA

#### **DISCOUNT STORES**

Poundland

### **ENTERTAINMENT** & LEISURE

Cex EE E-Vapor Ladbrokes Vue

## **ESTATE AGENTS**

Carousel Estate Agents

# **FASHION**

Select

#### HEALTH &

#### WELLBEING

Anytime Fitness Boots Bridges Medical Practice Health Centre Holland and Barrett Indigo Sun Millennium Medical Practice

Sexual Health Clinic

# QE Gateshead Diabetes Centre

#### **RESTAURANTS & CAFÉS**

(Eat in / take out)

Burger King Costa Greggs Nando's Sambuca Subway Tesco Café

# **SUPERMARKETS**

Tesco Extra

#### TRAVEL AGENTS

Dawson and Sanderson

Management Suite

**£** ATM Cash Points

😝 Taxi Rank

Esculators

Lifts

Toilets

**&** Accessible Toilets

👶 Baby Care

Parking

💑 Bike Rack

Open plan seating